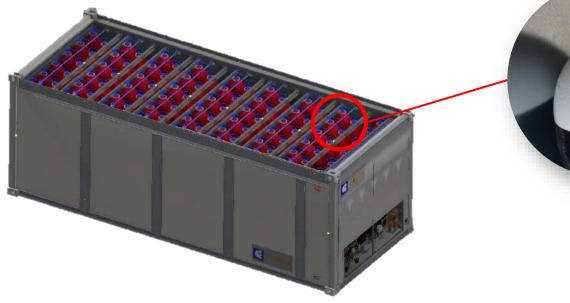

ge plant



Various solar farms in development in Co.

Meath and Dublin





Offshore wind development











Flexible generation - 747MW
Capacity at Huntstown
c.11% of all-island peak electricity
demand

Various hydrogen projects in operation and development



847,500 Customer sites











Production

Transportation

Distribution





#### **Long Mountain Wind Farm**









CO2 savings of more than 15,000 tonnes per annum



Generating enough energy to meet the annual electricity needs of over 15,000 homes



Annual community benefit fund of more than £55,000 supporting local community projects











Production

Transportation

Distribution







#### **Hydrogen Production**















Production

Transportation

Distribution





### **Hydrogen Transportation**

















Production

Transportation

Distribution





#### **Hydrogen Distribution**







### **Hydrogen Distribution**













Production

Transportation

Distribution





#### **Hydrogen Usage**





25,000kg of hydrogen used 338,000kg CO<sub>2</sub> offset



**Energia Hydrogen** 





#### **Further Research and Development**



## Q8.A

#### **Andrew Morrison**

Hydrogen Asset Manager

Andrew.Morrison@energia.ie

en@rgia