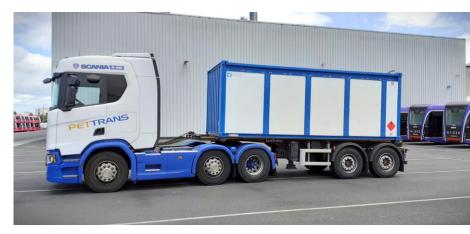

rage plant



Various solar farms in development in Co.

Meath and Dublin





Offshore wind development











Flexible generation - 747MW
Capacity at Huntstown
c.11% of all-island peak electricity
demand

Various hydrogen projects in operation and development



847,500 Customer sites











Production

Transportation

Distribution





#### **Long Mountain Wind Farm**









CO2 savings of more than 15,000 tonnes per annum



Generating enough energy to meet the annual electricity needs of over 15,000 homes



Annual community benefit fund of more than £55,000 supporting local community projects











Production

Transportation

Distribution







#### **Hydrogen Production**















Production

Transportation

Distribution





### **Hydrogen Transportation**

















Production

Transportation

Distribution





#### **Hydrogen Distribution**







### **Hydrogen Distribution**













Production

Transportation

Distribution





#### **Hydrogen Usage**





25,000kg of hydrogen used 338,000kg CO<sub>2</sub> offset



**Energia Hydrogen** 





#### **Further Research and Development**



## Q8.A

#### **Andrew Morrison**

Hydrogen Asset Manager

Andrew.Morrison@energia.ie

en@rgia