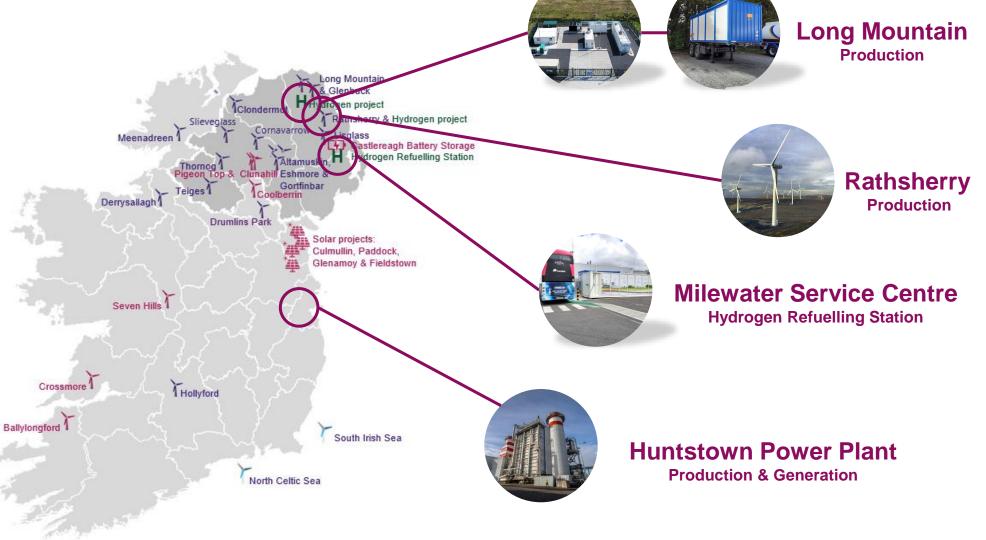

Various hydrogen projects in operation and development

847,500 Customer sites

Production

Transportation

Distribution

#### **Long Mountain Wind Farm**

CO2 savings of more than 15,000 tonnes per annum

Generating enough energy to meet the annual electricity needs of over 15,000 homes

Annual community benefit fund of more than £55,000 supporting local community projects

#### **Hydrogen Production**

Production

Transportation

Distribution

### **Hydrogen Transportation**

Production

Transportation

Distribution

### **Hydrogen Distribution**

Production

Transportation

Distribution