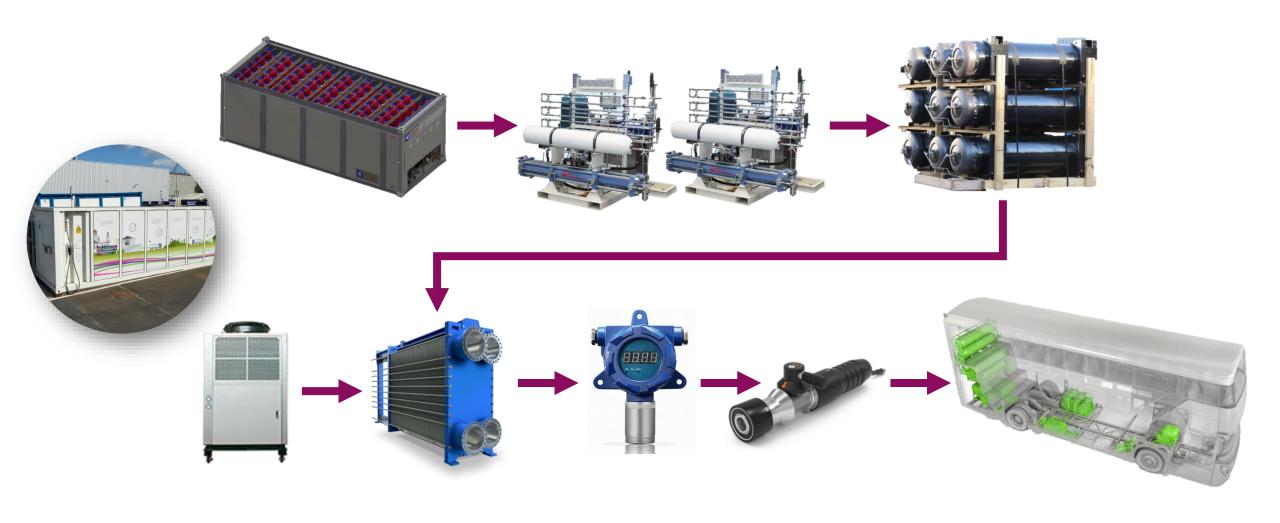

#### **Hydrogen Production**

Production

Transportation

Distribution

### **Hydrogen Transportation**

Production

Transportation

Distribution

#### **Hydrogen Usage**

25,000kg of hydrogen used 338,000kg CO<sub>2</sub> offset

**Energia Hydrogen** 