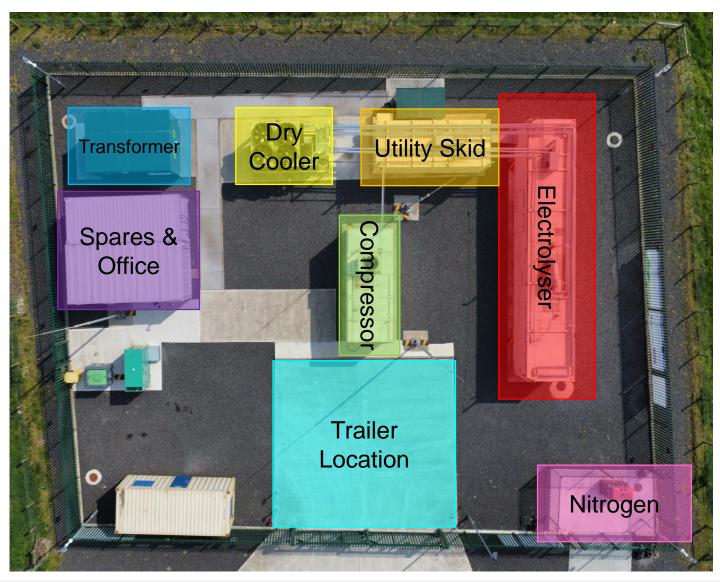

nvest NI - Hydrogen Innovation Opportunity

energia

#### **Energia Group**

50MW Battery storage plant



Various solar farms in development in Co.

Meath and Dublin





Offshore wind development











Flexible generation - 747MW
Capacity at Huntstown
c.11% of all-island peak electricity
demand

Various hydrogen projects in operation and development



847,500 Customer sites











Production

Transportation

Distribution





#### **Long Mountain Wind Farm**









CO2 savings of more than 15,000 tonnes per annum



Generating enough energy to meet the annual electricity needs of over 15,000 homes



Annual community benefit fund of more than £55,000 supporting local community projects











Production

Transportation

Distribution







#### **Hydrogen Production**















Production

Transportation

Distribution





### **Hydrogen Transportation**

















Production

Transportation

Distribution





#### **Hydrogen Distribution**







### **Hydrogen Distribution**













Production

Transportation

Distribution





#### **Hydrogen Usage**





25,000kg of hydrogen used 338,000kg CO<sub>2</sub> offset



**Energia Hydrogen** 





#### **Further Research and Development**



## Q8.A

#### **Andrew Morrison**

Hydrogen Asset Manager

Andrew.Morrison@energia.ie

en@rgia