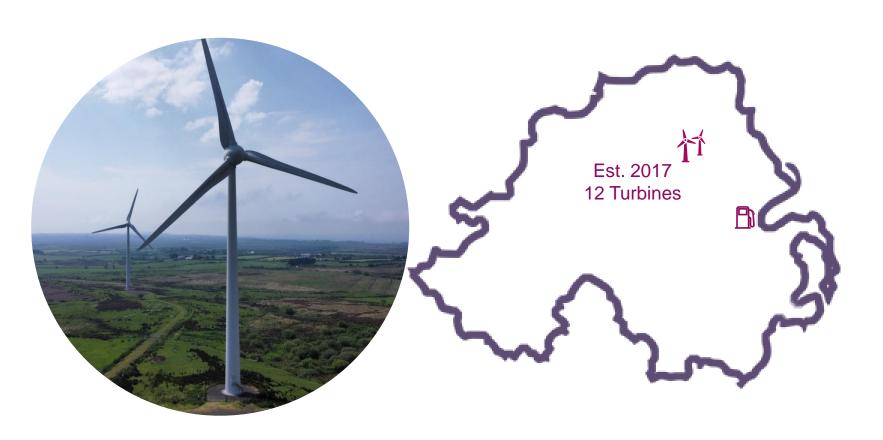

#### **Long Mountain Wind Farm**

CO2 savings of more than 15,000 tonnes per annum

Generating enough energy to meet the annual electricity needs of over 15,000 homes

Annual community benefit fund of more than £55,000 supporting local community projects