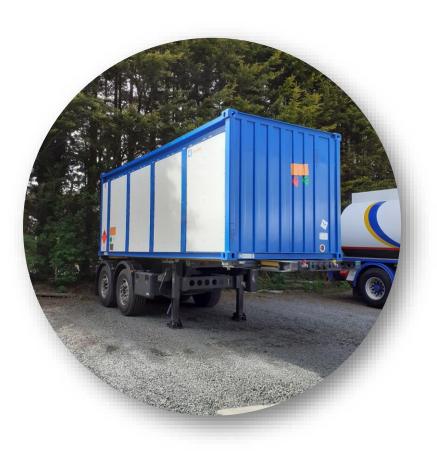

torage plant



Various solar farms in development in Co.

Meath and Dublin





Offshore wind development











Flexible generation - 747MW
Capacity at Huntstown
c.11% of all-island peak electricity
demand

Various hydrogen projects in operation and development



847,500 Customer sites











Production

Transportation

Distribution





#### **Long Mountain Wind Farm**









CO2 savings of more than 15,000 tonnes per annum



Generating enough energy to meet the annual electricity needs of over 15,000 homes



Annual community benefit fund of more than £55,000 supporting local community projects











Production

Transportation

Distribution







#### **Hydrogen Production**















Production

Transportation

Distribution





### **Hydrogen Transportation**

















Production

Transportation

Distribution





#### **Hydrogen Distribution**







### **Hydrogen Distribution**













Production

Transportation

Distribution





#### **Hydrogen Usage**





25,000kg of hydrogen used 338,000kg CO<sub>2</sub> offset



**Energia Hydrogen** 





#### **Further Research and Development**



## Q8.A

#### **Andrew Morrison**

Hydrogen Asset Manager

Andrew.Morrison@energia.ie

en@rgia