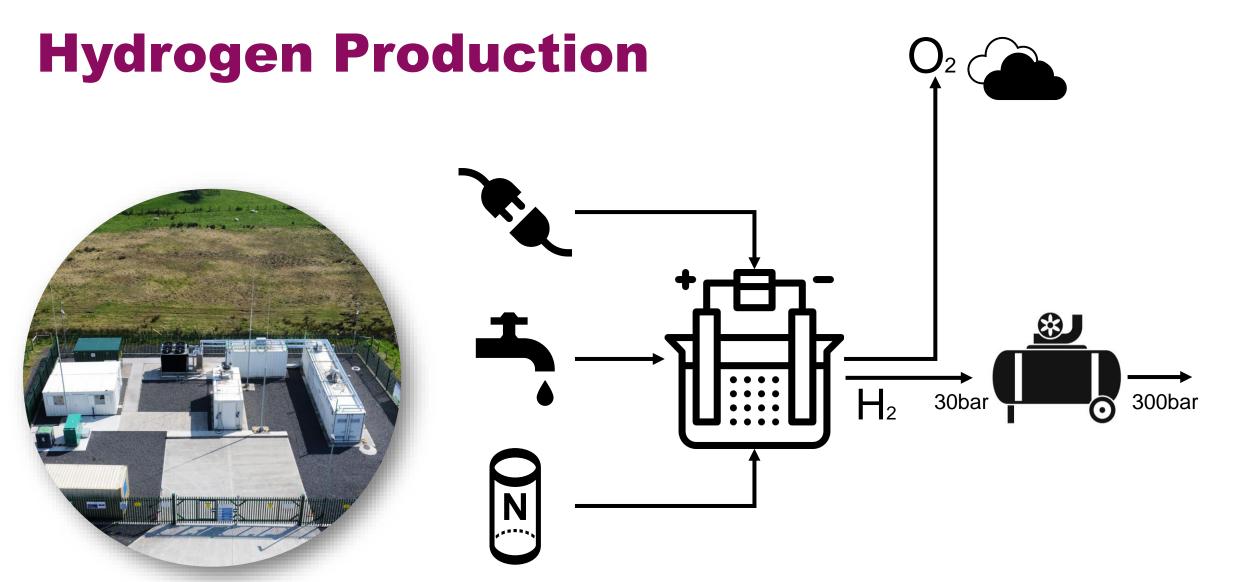

# **Energia Group**Invest NI - Hydrogen Innovation Opportunity

energia

#### **Energia Group**

50MW Battery storage plant



Various solar farms in development in Co.

Meath and Dublin





Offshore wind development











Flexible generation - 747MW
Capacity at Huntstown
c.11% of all-island peak electricity
demand

Various hydrogen projects in operation and development



847,500 Customer sites











Production

Transportation

Distribution





#### **Long Mountain Wind Farm**









CO2 savings of more than 15,000 tonnes per annum



Generating enough energy to meet the annual electricity needs of over 15,000 homes



Annual community benefit fund of more than £55,000 supporting local community projects











Production

Transportation

Distribution







#### **Hydrogen Production**















Production

Transportation

Distribution





### **Hydrogen Transportation**

















Production

Transportation

Distribution





#### **Hydrogen Distribution**







### **Hydrogen Distribution**













Production

Transportation

Distribution





#### **Hydrogen Usage**





25,000kg of hydrogen used 338,000kg CO<sub>2</sub> offset



**Energia Hydrogen** 





#### **Further Research and Development**



## Q8.A

#### **Andrew Morrison**

Hydrogen Asset Manager

Andrew.Morrison@energia.ie

en@rgia